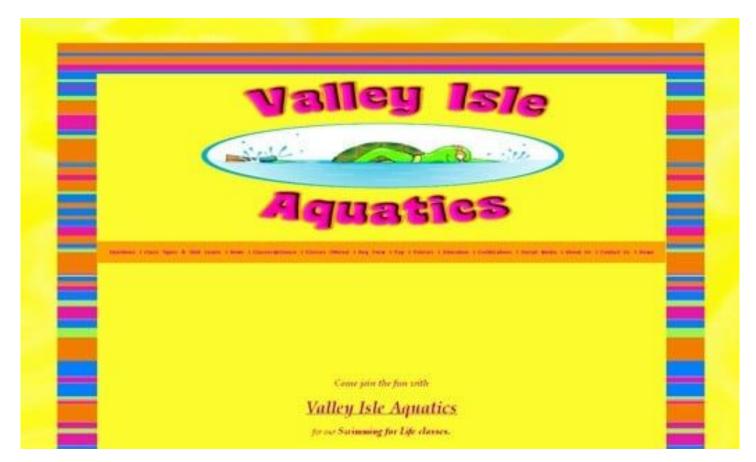

## Content creation using graphic design

## What makes a good design?

#### What makes a good design?

- Discuss with your group members
- Have healthy debates
- Post your agreements in the notes(on Miro frames)