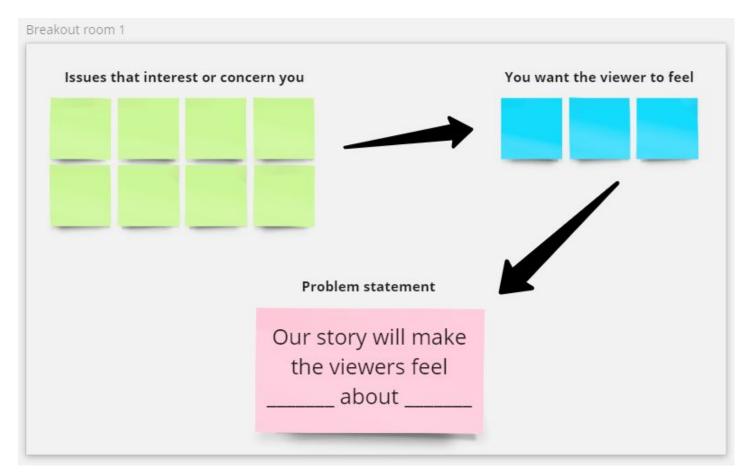

#### Ideation

#### Ideation

- Discuss with group members
- Fill in the notes
- Define a problem statement for the group

I used to think \_\_\_\_\_

And I now think \_\_\_\_\_