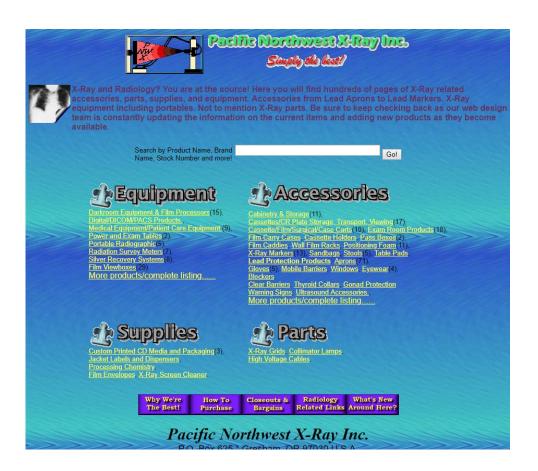

## Content creation using graphic design

## What makes a good design?

#### What makes a good design?

- Discuss with your group members
- Have healthy debates
- Post your agreements in the notes(on Miro frames)